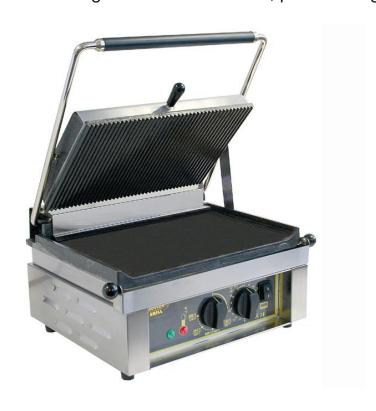

## The PANINI L

This powerful contact grill will really suit the discerning coffee shop and café. The fully adjustable spring and counter balanced top plate will help prevent food being crushed by the weight of the top plate and it is fitted with armoured heating elements for perfect heat distribution. The plates of the grill are ribbed top and flat bottom and ideal for cooking Panini's, steaks, burgers, blinis etc.

Features digital: 15 minute timer, power on light.

| Weight               | 22.5kg                     |
|----------------------|----------------------------|
| Dimensions (mm)      | 430 X 385 X 220            |
| Plate Configuration  | Ribbed Top and Flat Bottom |
| Power                | ЗКW                        |
| Cooking Surface (mm) | 360 x 240                  |
| Temp C (min)         | 50                         |
| Temp C (max)         | 320                        |
| Price                | £680                       |